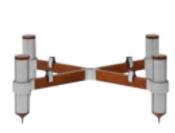

#### Reference (with isolation integrated)

ROS 3 Ref. (600 mm)

ROS 1 Ref. (300 mm)