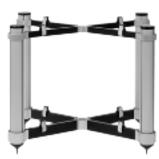

#### Rack of Silence Regular (without isolation)

ROS 4 Reg. (900 mm)

ROS 3 Reg. (600 mm)

ROS 2 Reg. (600 mm)

ROS 1 Reg. (300 mm)