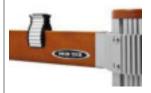

#### Rack of Silence Reference (with isolation integrated)

ROS 4 Ref. (900 mm)

#### Reference (with isolation integrated)

ROS 3 Ref. (600 mm)

ROS 1 Ref. (300 mm)