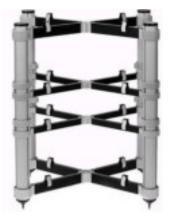

### **Rack of Silence**

The Rack of Silence design is extremelly versatile and functional in order to guarantee minimum resonance and vibration. The Rack of Silence solutions are available in black or silver anodized aluminium corner pillars, several wood trim veneers or colors as well as black or silver anonized aluminium extrusions. Rack of Silence comes

the top is cork lined and offers the apparatus a scratch resistance as well as resonance-free surface to be placed on.

Rack of Silence can be ordered in eight different sizes. The Reference line has integrated an efficient isolation system meanwhile the Regular line is without.

#### Rack of Silence Reference (with isolation integrated)

ROS 4 Ref. (900 mm)

#### Rack of Silence Regular (without isolation)

ROS 4 Reg. (900 mm)

ROS 3 Reg. (600 mm)

ROS 2 Reg. (600 mm)

ROS 1 Reg. (300 mm)