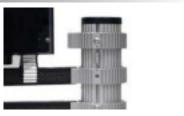

ree surface to be placed on.

Rack of Silence can be ordered in eight different sizes. The Reference line has integrated an efficient isolation system meanwhile the Regular line is without.



# **Rack of Silence variants and options**

#### Rack of Silence Reference (with isolation integrated)



ROS 4 Ref. (900 mm)

#### Reference (with isolation integrated)



ROS 3 Ref. (600 mm)



ROS 1 Ref. (300 mm)

#### Rack of Silence Regular (without isolation)



ROS 4 Reg. (900 mm)



ROS 3 Reg. (600 mm)



ROS 2 Reg. (600 mm)



ROS 1 Reg. (300 mm)

#### Strut color options



Cherry



Black hard wood "beech"



White hard wood "beech"

#### Optional floor protectors



Floor protectors in black or silver

#### Extrusion color options



Extrusion in silver and black

#### Silence Isolation



Isolation system (standard in Reference racks)

#### Optional turn table



Rack of Silence turn table "large"



Rack of Silence turn table "small"

## SOLD TECH

info@solid-tech.net www.solid-tech.net +46(0)40 491352 Sporregatan 25, SE-21377 Malmö, Sweden

More information and distributor list is available in homepage