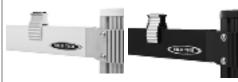

### **Rack of Silence**

The Rack of Silence design is extremelly versatile and functional in order to guarantee minimum resonance and vibration. The Rack of Silence solutions are available in black or silver anodized aluminium corner pillars, several wood trim veneers or colors as well as black or silver anonized aluminium extrusions. Rack of Silence comes

#### Extrusion color options

Extrusion in silver and black