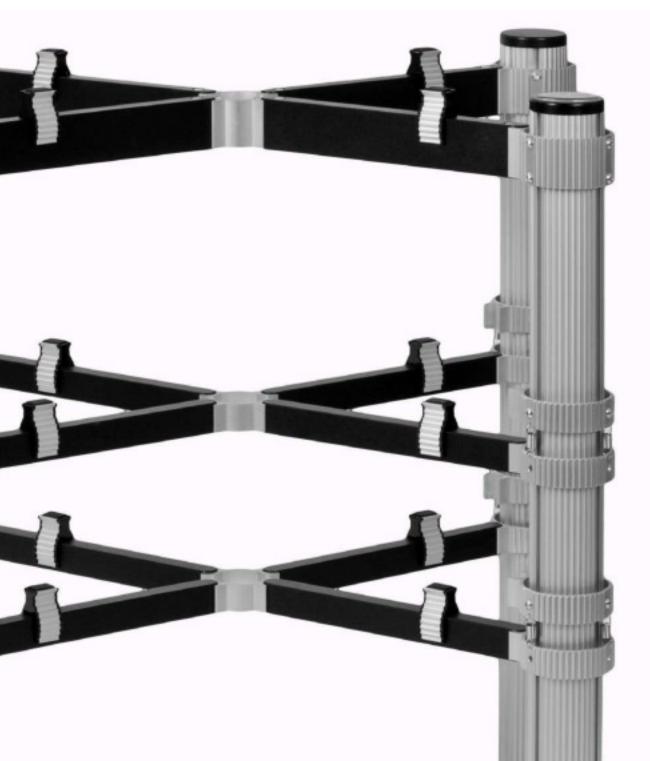

### **Rack of Silence**

The Rack of Silence design is extremelly versatile and functional in order to guarantee minimum resonance and vibration. The Rack of Silence solutions are available in black or silver anodized aluminium corner pillars, several wood trim veneers or colors as well as black or silver anonized aluminium extrusions. Rack of Silence comes

almost complete pre-assembled, ensuring a quick and easy installation of the sound system. The Apparatus Support system is made of extruded aluminum that is efficiently resonance controlled by the fact that both sides are coated with acrylic glass and insulated from the wooden strut with a cork lined underside, even

the top is cork lined and offers the apparatus a scratch resistance as well as resonance-free surface to be placed on.

Rack of Silence can be ordered in eight different sizes. The Reference line has integrated an efficient isolation system meanwhile the Regular line is without.