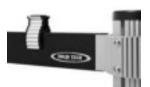

#### Rack of Silence Regular (without isolation)

ROS 4 Reg. (900 mm)

ROS 3 Reg. (600 mm)

ROS 2 Reg. (600 mm)

ROS 1 Reg. (300 mm)