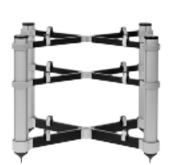

#### Rack of Silence Regular (without isolation)

ROS 4 Reg. (900 mm)

ROS 3 Reg. (600 mm)

ROS 2 Reg. (600 mm)

ROS 1 Reg. (300 mm)