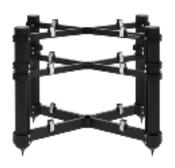

### **Rack of Silence**

The Rack of Silence design is extremelly versatile and functional in order to guarantee minimum resonance and vibration. The Rack of Silence solutions are available in black or silver anodized aluminium corner pillars, several wood trim veneers or colors as well as black or silver anonized aluminium extrusions. Rack of Silence comes

the top is cork lined and offers the apparatus a scratch resistance as well as resonance-free surface to be placed on.

Rack of Silence can be ordered in eight different sizes. The Reference line has integrated an efficient isolation system meanwhile the Regular line is without.

#### Rack of Silence Regular (without isolation)

ROS 4 Reg. (900 mm)

ROS 3 Reg. (600 mm)

ROS 2 Reg. (600 mm)

ROS 1 Reg. (300 mm)