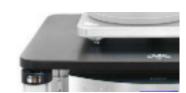

almost complete pre-assembled, ensuring a quick and easy installation of the sound system. The Apparatus Support system is made of extruded aluminum that is efficiently resonance controlled by the fact that both sides are coated with acrylic glass and insulated from the wooden strut with a cork lined underside, even

the top is cork lined and offers the apparatus a scratch resistance as well as resonance-free surface to be placed on.

Rack of Silence can be ordered in eight different sizes. The Reference line has integrated an efficient isolation system meanwhile the Regular line is without.