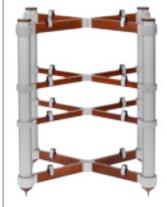

#### Rack of Silence Reference (with isolation integrated)

ROS 4 Ref. (900 mm)

#### Reference (with isolation integrated)

ROS 3 Ref. (600 mm)

ROS 1 Ref. (300 mm)