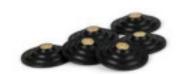

with a cork lined underside, even

the top is cork lined and offers the apparatus a scratch resistance as well as resonance-free surface to be placed on.

Rack of Silence can be ordered in eight different sizes. The Reference line has integrated an efficient isolation system meanwhile the Regular line is without.



# **Rack of Silence variants and options**

#### Rack of Silence Reference (with isolation integrated)



ROS 4 Ref. (900 mm)

#### Reference (with isolation integrated)



ROS 3 Ref. (600 mm)



ROS 1 Ref. (300 mm)

#### Rack of Silence Regular (without isolation)



ROS 4 Reg. (900 mm)



ROS 3 Reg. (600 mm)



ROS 2 Reg. (600 mm)



ROS 1 Reg. (300 mm)

#### Strut color options



Cherry



Black hard wood "beech"



White hard wood "beech"

#### Optional floor protectors



Floor protectors in black or silver

#### Extrusion color options



Extrusion in silver and black

#### Silence Isolation



Isolation system (standard in Reference racks)

#### Optional turn table



Rack of Silence turn table "large"



Rack of Silence turn table "small"

## SOLD TECH

info@solid-tech.net www.solid-tech.net +46(0)40 491352 Sporregatan 25, SE-21377 Malmö, Sweden

More information and distributor list is available in homepage