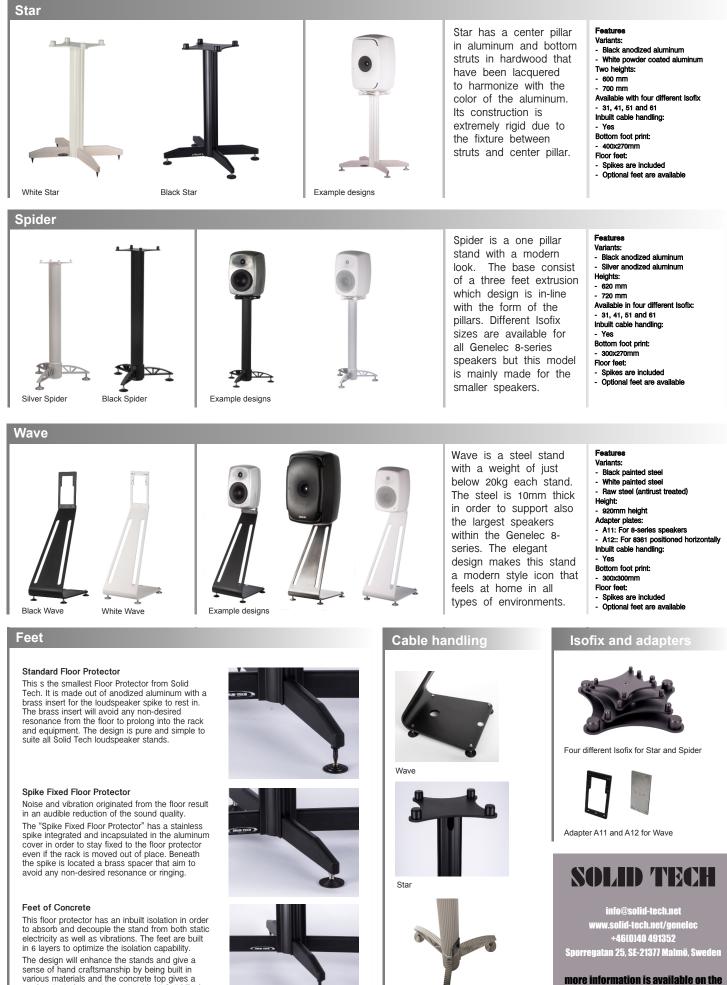

## **Speaker stands for Genelec**

Solid Tech offer three brand new stands for the Genelec 8-series speakers. All three using materials optimized material for the audio to be reproduced in an unhindered way and to convey the deepest level of high fidelity.

All three stands are unique in design

and construction. The stands are very stable, Star with wooden struts building a large footprint, Spider using the extrusions as feet and Wave that is made of bent steel. Solid Tech has also developed three different feet to be used with the stands in the case spikes are not sufficient. Each foot has unique characteristic and design. All three stands have also a cable handling system in order to have the cables well organized.

## Solid Tech stands made for Genelec 8 series

Made in Sweden

homepage

various materials and the concrete top gives a modern look that works nicely with all Solid Tech racks and speaker stands.