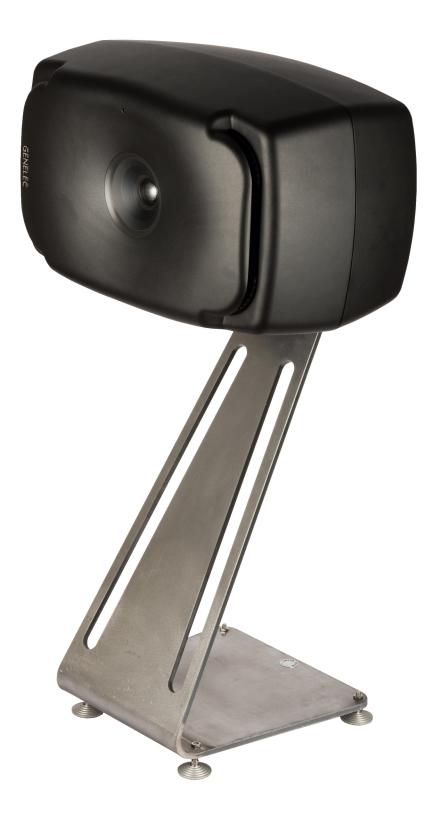

## **Speaker stands for Genelec**

Solid Tech offer three brand new stands for the Genelec 8-series speakers. All three using materials optimized material for the audio to be reproduced in an unhindered way and to convey the deepest level of high fidelity.

All three stands are unique in design

and construction. The stands are very stable, Star with wooden struts building a large footprint, Spider using the extrusions as feet and Wave that is made of bent steel. Solid Tech has also developed three different feet to be used with the stands in the case spikes are not sufficient. Each foot has unique characteristic and design. All three stands have also a cable handling system in order to have the cables well organized.