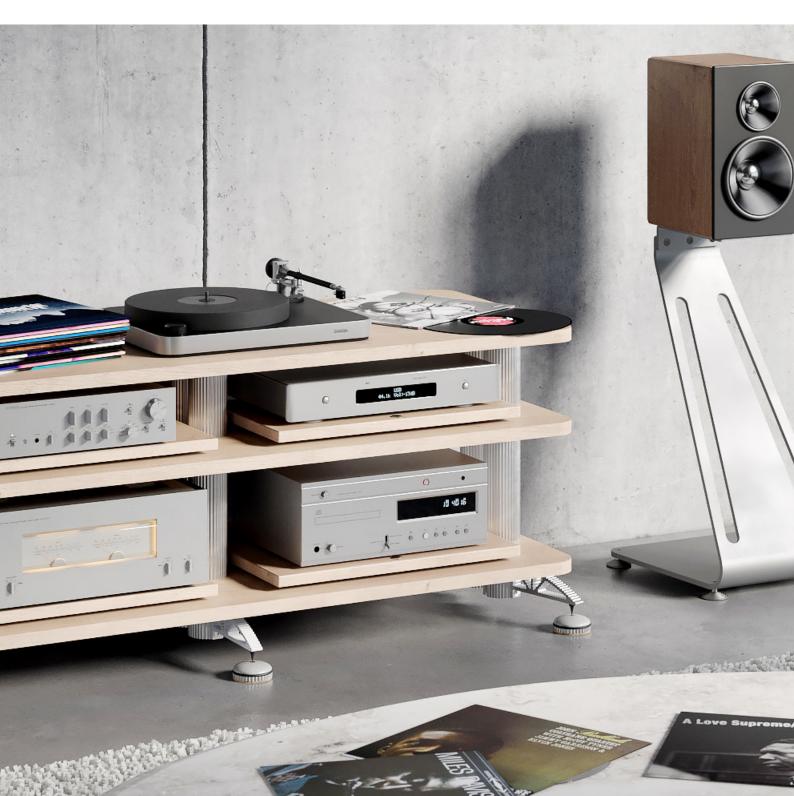

## **Balance**

Balance is developed to color the sound as little as possible. The great stability is achieved by using thick high-density shelves and aluminum corner posts that can be filled with sand.

The shelves are available with or without built-in isolation. The isolation system effectively decouples the equipment from external or internal vibrations. Balance stand is based on the same corner post as our Radius stand and offers the same scalability, which means you can build the stand both horizontally and vertically with the four wellchosen post lengths, namely 65.5; 150; 234.5 and 319 mm. Balance is designed to give as much highlight to the equipment as possible by having the corner posts more centred. The shelves are made in oak veneer that have been treated in a way to preserve the natural wooden feel.