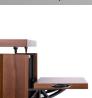

## Hybrid Wood options and accessories

Sideboard in black oak, oak, walnut or cherry

Isolation system for top shelf

Top lid in oak, walnut, black oak and cherry

Extrusion in silver or

black aluminum

Turn table shelf in black oak, oak, walnut and cherry

Four different pillar lengths

Hybrid Isolation Shelf in black or white bottoom and top shelf in black oak, oak, walnut and cherry

Hybrid Isolation shelf HD in black or white bottom and top shelf in black, white, walnut, cherry, oak, black oak and concrete