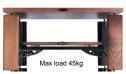

Four different pillar lengths

Hybrid Isolation Shelf in black or white bottoom and top shelf in black oak, oak, walnut and cherry

Hybrid Isolation shelf HD in black or white bottom and top shelf in black, white, walnut, cherry, oak, black oak and concrete