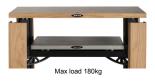

## Hybrid Wood

Hybrid Wood is a further developed concept within the Hybrid rack series. The aluminum corner-pillars are dressed in solid wood, for a luxury appearance that will blend in your home. Solid wood parts are available in cherry, black oak, oak and walnut of interior design quality. Preferably combined with matching veneer shelves or concrete shelves.

Hybrid Wood rack series has two optional integrated isolation systems.

The Top Shelf isolation system is based on the a very efficient mechanical suspension system. The Top Shelf isolation system is elegantly hidden in the corner pillars. The second isolation system is integrated in the shelves so that each shelf will be independently isolated. Both isolation systems efficiently cancels out all non-desired vibrations, that origin from the floor or from the components within the rack. The top shelf is made of a unique sandwich board, especially developed for acoustic damping, with matching veneers. Additionally, the Hybrid Wood rack can be equipped with a sideboard.