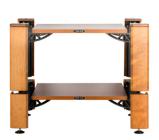

The Hybbrid Wood can be built in a side-by-side design just as the Hybrid standard.