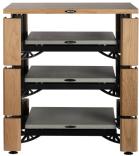

## Hybrid Wood

Hybrid Wood is a further developed concept within the Hybrid rack series. The aluminum corner-pillars are dressed in solid wood, for a luxury appearance that will blend in your home. Solid wood parts are available in cherry, black oak, oak and walnut of interior design quality. Preferably combined with matching veneer shelves or concrete shelves.

## **Hybrid Wood**

Example designs using the four building blocks: Shelf-kit, and corner pillars in four different sizes

3-shelf-kit design

2-shelf-kit design

Shelves in concrete, walnut,

black oak, oak and cherry

3-shelf-kit design

3-shelf-kit design

8-shelf-kit design Hybrid Wood building blocks: The Shelf-kit (shelves and extrusion) and corner pillars

Corner pillars in black oak, walnut, oak and cherry