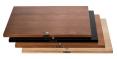

## **Hybrid Wood**

Example designs using the four building blocks: Shelf-kit, and corner pillars in four different sizes

3-shelf-kit design

2-shelf-kit design

Shelves in concrete, walnut,

black oak, oak and cherry