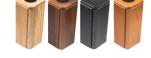

## Hybrid Wood

Hybrid Wood is a further developed concept within the Hybrid rack series. The aluminum corner-pillars are dressed in solid wood, for a luxury appearance that will blend in your home. Solid wood parts are available in cherry, black oak, oak and walnut of interior design quality. Preferably combined with matching veneer shelves or concrete shelves.

3-shelf-kit design

3-shelf-kit design

8-shelf-kit design Hybrid Wood building blocks: The Shelf-kit (shelves and extrusion) and corner pillars

Corner pillars in black oak, walnut, oak and cherry