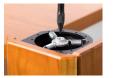

Hybrid Wood rack series has two optional integrated isolation systems.

The Top Shelf isolation system is based on the a very efficient mechanical suspension system. The Top Shelf isolation system is elegantly hidden in the corner pillars. The second isolation system is integrated in the shelves so that each shelf will be independently isolated. Both isolation systems efficiently cancels out all non-desired vibrations, that origin from the floor or from the components within the rack. The top shelf is made of a unique sandwich board, especially developed for acoustic damping, with matching veneers. Additionally, the Hybrid Wood rack can be equipped with a sideboard.