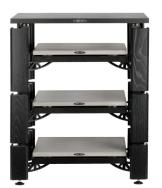

## **Hybrid Wood**

Example designs using the four building blocks: Shelf-kit, and corner pillars in four different sizes

3-shelf-kit design

2-shelf-kit design

Shelves in concrete, walnut,

black oak, oak and cherry

3-shelf-kit design

3-shelf-kit design

8-shelf-kit design Hybrid Wood building blocks: The Shelf-kit (shelves and extrusion) and corner pillars

Corner pillars in black oak, walnut, oak and cherry