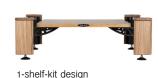

## **Hybrid Wood**

Example designs using the four building blocks: Shelf-kit, and corner pillars in four different sizes

3-shelf-kit design

2-shelf-kit design

Shelves in concrete, walnut,

black oak, oak and cherry

3-shelf-kit design

3-shelf-kit design

8-shelf-kit design Hybrid Wood building blocks: The Shelf-kit (shelves and extrusion) and corner pillars

Corner pillars in black oak, walnut, oak and cherry