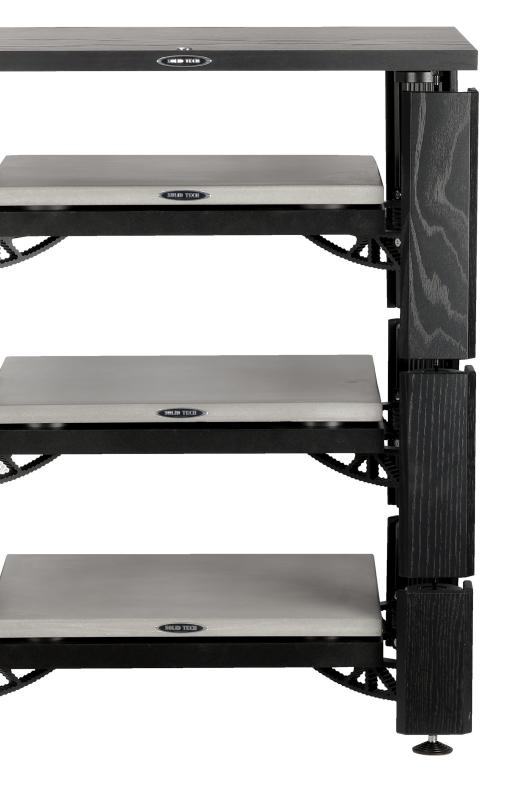

## Hybrid Wood

Hybrid Wood is a further developed concept within the Hybrid rack series. The aluminum corner-pillars are dressed in solid wood, for a luxury appearance that will blend in your home. Solid wood parts are available in cherry, black oak, oak and walnut of interior design quality. Preferably combined with matching veneer shelves or concrete shelves.

Hybrid Wood rack series has two optional integrated isolation systems.

The Top Shelf isolation system is based on the a very efficient mechanical suspension system. The Top Shelf isolation system is elegantly hidden in the corner pillars. The second isolation system is integrated in the shelves so that each shelf will be independently isolated. Both isolation systems efficiently cancels out all non-desired vibrations, that origin from the floor or from the components within the rack. The top shelf is made of a unique sandwich board, especially developed for acoustic damping, with matching veneers. Additionally, the Hybrid Wood rack can be equipped with a sideboard.