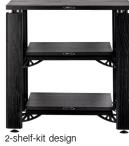

## **Hybrid Wood**

Example designs using the four building blocks: Shelf-kit, and corner pillars in four different sizes

3-shelf-kit design

2-shelf-kit design

Shelves in concrete, walnut,

black oak, oak and cherry

3-shelf-kit design

3-shelf-kit design

8-shelf-kit design Hybrid Wood building blocks: The Shelf-kit (shelves and extrusion) and corner pillars

Corner pillars in black oak, walnut, oak and cherry