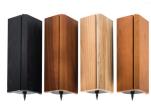

3-shelf-kit design

3-shelf-kit design

8-shelf-kit design Hybrid Wood building blocks: The Shelf-kit (shelves and extrusion) and corner pillars

Corner pillars in black oak, walnut, oak and cherry