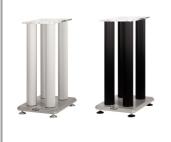

### Tech details:

- Height silver and black: 620 and 720mm Top plate: 306x240mmCable handling integrated
- Possible to fill posts with sand

Model 6 is a two pillar version for larger speakers that requires more stability. The stands are available in silver and black.