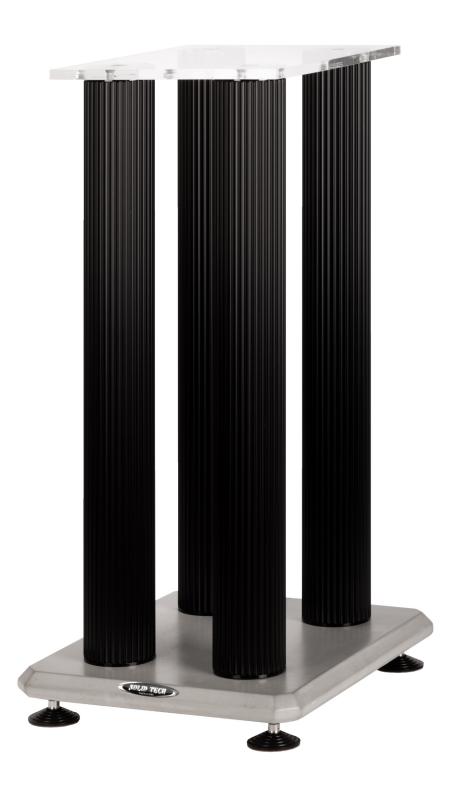

### Model 4

Model 4 is suitable for larger speakers having a bigger bottom plate in concrete that uphold four pillars with a large top plate. Pillars are available in silver and black.

### Tech details:

- Height silver and black: 620 and 720mm Top plate: 306x240mmCable handling integrated
- Possible to fill posts with sand

Model 6 is a two pillar version for larger speakers that requires more stability. The stands are available in silver and black.