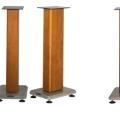

## Model 7

Model 7 is based on an aluminum extrusion dressed in solid oak, black oak, cherry or walnut wood. Its concrete bottom provides great stability.

#### Tech details:

- Height: 620 and 720mm - Top plate: 230x170mm
- Possible to fill posts with sand

Model 8

Model 8 has wood struts in beech wood that are stained in black and white. Pillar is either in black anodized aluminum or powder coated in white.