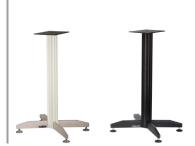

### Model 3

Model 6

The classical model 3 is based on a bottom plate that uphold two anodized aluminum pillars. Available in white or black bottom and with pillars in silver and black.

#### Tech details:

- Height silver and black: 620 and 720mm - Top plate: 230x170mm Cable handling - Possible to fill posts with sand