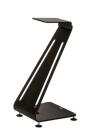

## Model 7

Model 7 is based on an aluminum extrusion dressed in solid oak, black oak, cherry or walnut wood. Its concrete bottom provides great stability.

#### Tech details:

- Height: 620 and 720mm - Top plate: 230x170mm
- Possible to fill posts with sand

Model 8

Model 8 has wood struts in beech wood that are stained in black and white. Pillar is either in black anodized aluminum or powder coated in white.