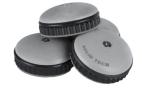

# Model 9

white and Tech details: - Height: 720mm

- Bottom footprint: 300x300mm

- Cable handing intergrated

# Model 9 is made of steel and each stand has a

- Top plate: 230x170mm