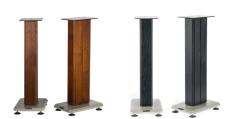

## Model 7

Model 7 is based on an aluminum extrusion dressed in solid oak, black oak, cherry or walnut wood. Its concrete bottom provides great stability.

#### Tech details:

- Height: 620 and 720mm - Top plate: 230x170mm
- Possible to fill posts with sand

Model 8

Model 8 has wood struts in beech wood that are stained in black and white. Pillar is either in black anodized aluminum or powder coated in white.