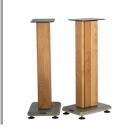

## Model 7

Model 7 is based on an aluminum extrusion dressed in solid oak, black oak, cherry or walnut wood. Its concrete bottom provides great stability.

#### Tech details:

- Height: 620 and 720mm - Top plate: 230x170mm
- Possible to fill posts with sand

Model 8

Model 8 has wood struts in beech wood that are stained in black and white. Pillar is either in black anodized aluminum or powder coated in white.