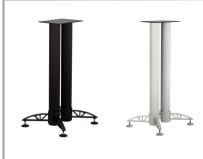

### Model 3

Model 6

The classical model 3 is based on a bottom plate that uphold two anodized aluminum pillars. Available in white or black bottom and with pillars in silver and black.

#### Tech details:

- Height silver and black: 620 and 720mm - Top plate: 230x170mm Cable handling - Possible to fill posts with sand