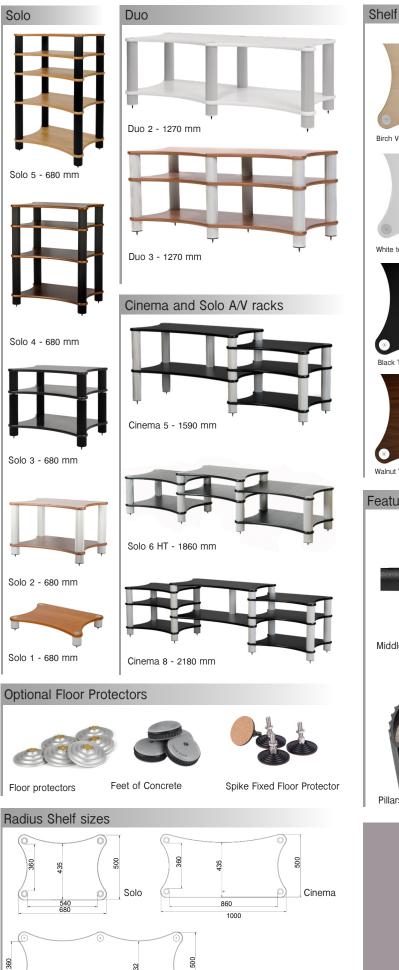

Middle Shelf Isolation system, the shelves become de-coupled from the floor and other components in the rack.

Four well-chosen pillar lengths constitute standard range,namely 65,5; 150; 234,5 and 319mm. Radius can in this way be tailor made to your needs and wishes. If that was still not enough, we are making custom pillar lengths between 30-650 mm. Radius standard racks are available in ten different widths from 680 mm to 2180 mm, seven different shelf variants and two different pillar colors, the choice is entirely yours.

## **Radius variants and options**

132

1130 1270 Duo

540

Featuers and options

Middle shelf isolation

Pillars can be filled with sand

Top shelf isolation