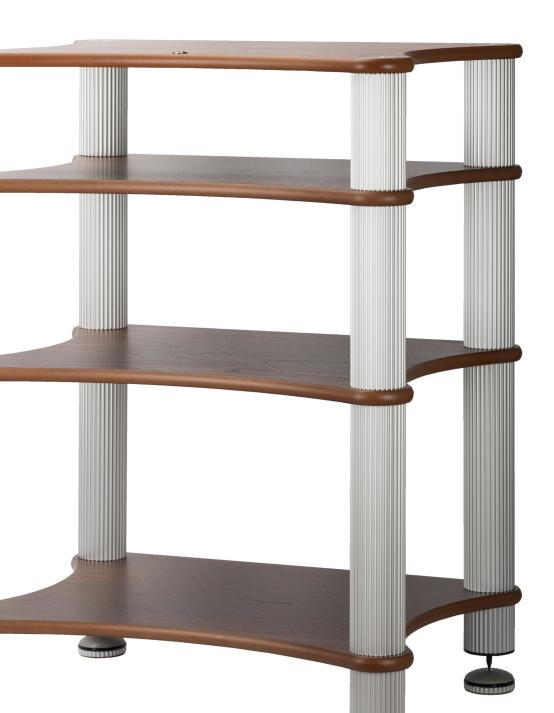

## Radius

Radius corner-pillars are made from the finest Swedish aluminum extrusion and beautifully anodized in either deep black or satin silver finish.

The choice of aluminum and extensive internal bracing provides for a very favorable weight/stiffness ratio and a non ringing design. By adding the Top Shelf or

Middle Shelf Isolation system, the shelves become de-coupled from the floor and other components in the rack.

Four well-chosen pillar lengths constitute standard range,namely 65,5; 150; 234,5 and 319mm. Radius can in this way be tailor made to your needs and wishes. If that was still not enough, we are making custom pillar lengths between 30-650 mm. Radius standard racks are available in ten different widths from 680 mm to 2180 mm, seven different shelf variants and two different pillar colors, the choice is entirely yours.