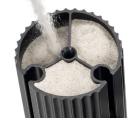

## **Radius variants and options**

132

1130 1270 Duo

540

Featuers and options

Middle shelf isolation

Pillars can be filled with sand

Top shelf isolation