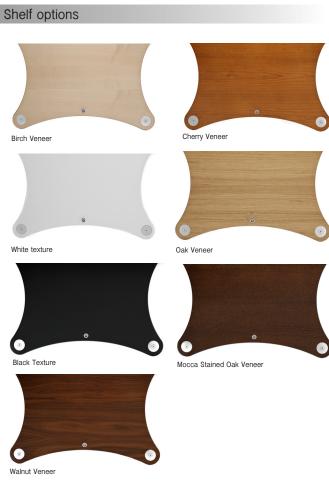

Middle Shelf Isolation system, the shelves become de-coupled from the floor and other components in the rack.

Four well-chosen pillar lengths constitute standard range,namely 65,5; 150; 234,5 and 319mm. Radius can in this way be tailor made to your needs and wishes. If that was still not enough, we are making custom pillar lengths between 30-650 mm. Radius standard racks are available in ten different widths from 680 mm to 2180 mm, seven different shelf variants and two different pillar colors, the choice is entirely yours.